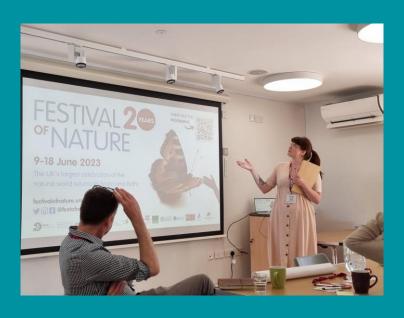

## Learning from the day:

- » Create more events like this to allow better opportunities for cross-sector working, bringing together charities, councils and academics.
- » Understanding of the importance of local voluntary groups and social structures in creating more biodiversity in our cities.
- » Grasping the nuances between nature recovery and human health and wellbeing.
- » Thinking about our choice of language in presenting ideas around nature to the public, ie: biodiversity net gain versus nature's recovery.

## **Good outcomes:**

- "You squeezed so much value into the 2 hour session. The talks were interesting and informative, and the conversations and connections made around the tables just as valuable."
- "We will make use of knowledge and connections around green prescribing in a new project we are soon to deliver."
- "I spoke to a number of other people who provided insight into various topics, expanding my knowledge to apply to our own projects. Knowledge which would have been difficult to obtain by other means. Thanks so much!"