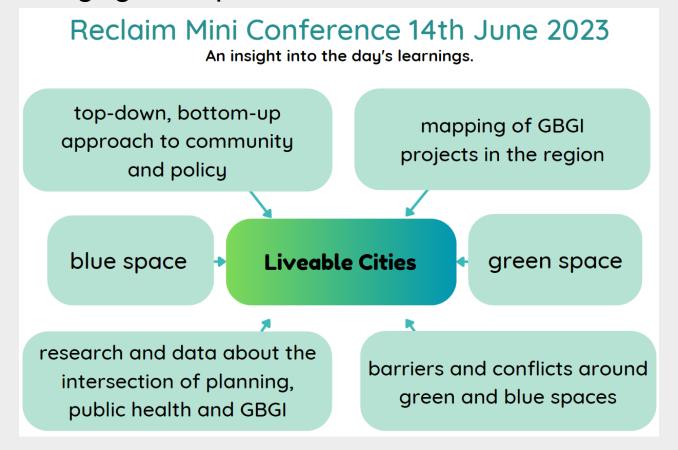

## Learning from the day:

- » Create more events like this to allow better opportunities for cross-sector working, bringing together charities, councils and academics.
- » Understanding of the importance of local voluntary groups and social structures in creating more biodiversity in our cities.
- » Grasping the nuances between nature recovery and human health and wellbeing.
- » Thinking about our choice of language in presenting ideas around nature to the public, ie: biodiversity net gain versus nature's recovery.