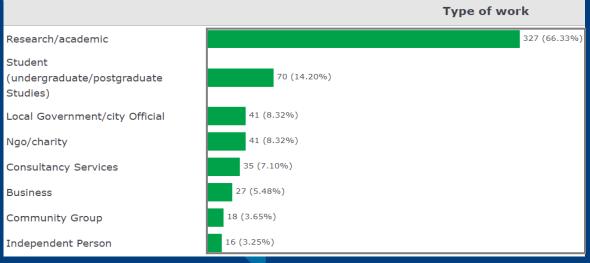

ibility and GBGI (Green-Blue-Grey Infrastructure) in practice.
- RECLAIM brings together a truly <u>multi-disciplinary</u> network of academics, and diverse stakeholders to address <u>societal challenges</u> in urban areas and beyond.





Index of Multiple Deprivation, Liverpool





#### **RECLAIM Activities**



#### Activities include:

- Urban Greenspace and People Projects (9)
- Horizon Scanning & Synthesis Studies (7)
- Workshops (6)
- Secondments (2)
- Monthly webinar Series (17 delivered)
- Large Engagement Event
- GBGI Database (in progress)
- Engagement dissemination (monthly newsletter, blogs, @reclaim-network, LinkedIn & Twitter)



0000





#### **RECLAIM Members**





500+ Members – free online platform Access monthly newsletter plus search & connect with other members







# RECLAIM Network Plus Conference Agenda



10:00 - 10:15

10:15 - 11:15

11:15 - 11:45

11:45 - 12:30

12:30 - 13:30

13:30 - 14:30

14:30 - 14:50

14:50 - 15:10

15:10 - 15:50

15:50 - 16:00

**Welcome & Opening Address** 

**Funded Research Projects Update** 

**Networking Break** 

**Synthesis Reviews Update** 

**Networking Lunch** 

Artists' Workshop led by HABITAT, HABITAT Campus Tour or Networking

**Networking Break** 

**Workshops & Secondments Update** 

Panel Discussion: Councils and GBGI – the Opportunities and Challenges

**Closing Address**