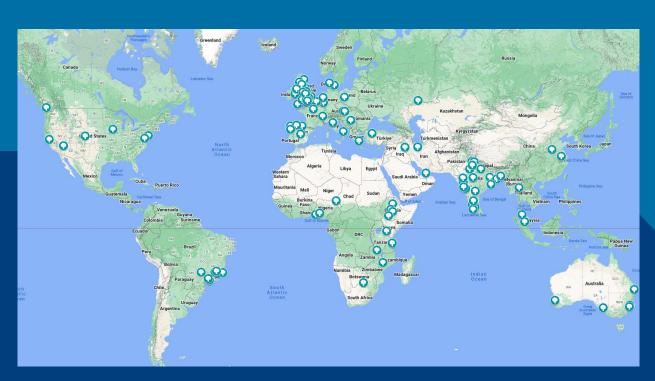

#### **RECLAIM Members**

500+ Members – free online platform Access monthly newsletter plus search & connect with other members