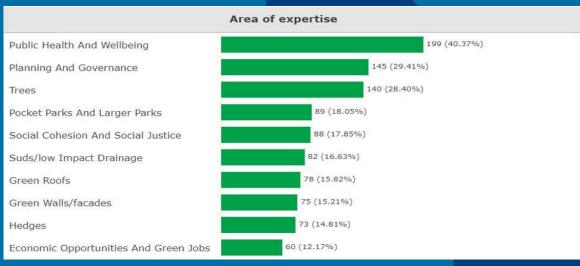

isibility and GBGI (Green-Blue-Grey Infrastructure) in practice.
- RECLAIM brings together a truly <u>multi-disciplinary</u> network of academics, and diverse stakeholders to address <u>societal challenges</u> in urban areas and beyond.





Index of Multiple Deprivation, Liverpool





#### **RECLAIM Activities**



#### Activities include:

- Urban Greenspace and People Projects (9)
- Horizon Scanning & Synthesis Studies (7)
- Workshops (6)
- Secondments (2)
- Monthly webinar Series (17 delivered)
- Large Engagement Event
- GBGI Database (in progress)
- Engagement dissemination (monthly newsletter, blogs, @reclaim-network, LinkedIn & Twitter)



0000





#### **RECLAIM Members**





500+ Members – free online platform Access monthly newsletter plus search & connect with other members







# RECLAIM Network Plus Conference Agenda



10:00 - 10:15

10:15 - 11:15

11:15 - 11:45

11:45 - 12:30

12:30 - 13:30

13:30 - 14:30

14:30 - 14:50

14:50 - 15:10

15:10 - 15:50

15:50 - 16:00

**Welcome & Opening Address** 

**Funded Research Projects Update** 

**Networking Break** 

**Synthesis Reviews Update** 

**Networking Lunch** 

Artists' Workshop led by HABITAT, HABITAT Campus Tour or Networking

**Networking Break** 

**Workshops & Secondments Update** 

Panel Discussion: Councils and GBGI – the Opportunities and Challenges

**Closing Address**